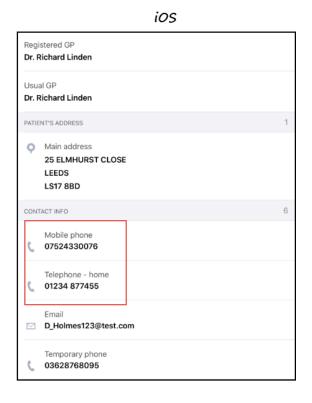

- 1. From either an iOS or Android device, open Vision Anywhere
- **2.** Log in using your Vision registered email address and password.
- 3. The **Home** screen displays, select **Patient Search** and find the patient required.
- <u>4.</u> The Patient Summary screen displays. The **Patient Demographics** display at the bottom of the screen.
- **5.** Select the **Phone** to directly dial the patient.