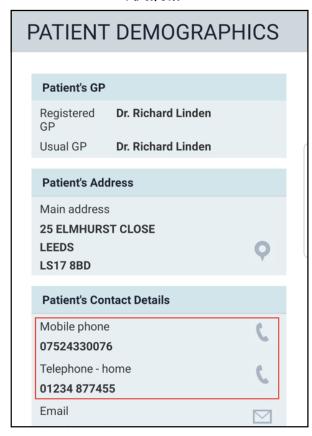

- 1. From either an iOS or Android device, open Vision Anywhere
- **2.** Log in using your Vision registered email address and password.
- 3. The **Home** screen displays, select **Patient Search** and find the patient required.
- <u>4.</u> The Patient Summary screen displays. The **Patient Demographics** display at the bottom of the screen.
- **5.** Select the **Phone** to directly dial the patient.