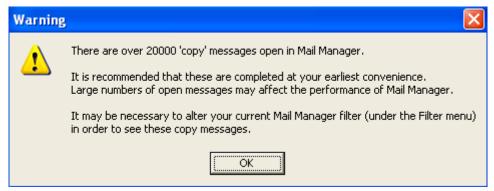

## SIS10045 – Mail Manager Outstanding Messages Warning

As part of SIS10045 and further to DLM 310, in Mail Manager, we have now increased the amount of outstanding messages permitted before the below warning message appears from 1,000 to **20,000**.

If you do have more than 20,000 outstanding copy messages, the following warning appears on accessing Mail Manager:

20,000 Copy Message Warning

Please follow the advice in the warning message and complete any relevant outstanding actions. You may need to change your date filter (ie to **All Dates – Outstanding Action**) to display outstanding messages: