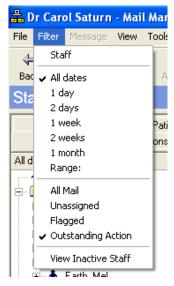

If you do have more than 20,000 outstanding copy messages, the following warning appears on accessing Mail Manager:

20,000 Copy Message Warning

Please follow the advice in the warning message and complete any relevant outstanding actions. You may need to change your date filter (ie to **All Dates – Outstanding Action**) to display outstanding messages:

Mail Manager Date Filter